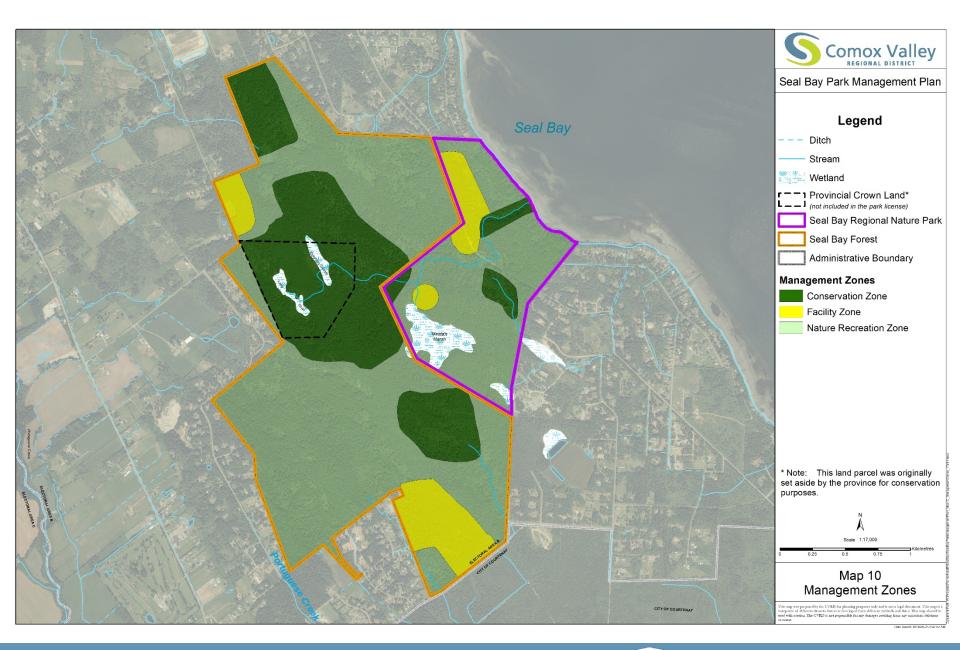

#### Seal Bay Regional Nature Park and Forest

#### Management Plan Update (2019)

EASC February 4, 2019







# **Guiding Themes**



**Environmental Stewardship** 



Visitor Experience



Construction Ahead Sustainable Trail Network

Partnerships and Collaboration

**Public Safety** 











## Capital Project Costs of Plan

| Timeline                                   | Projected Costs        |
|--------------------------------------------|------------------------|
| Short Term (2019-2020)<br>2 year period    | \$320,000 to \$380,000 |
| Medium Term (2021 – 2025)<br>5 year period | \$330,000 to \$350,000 |
| Long Term (2026 to 2038)<br>13 year period | \$1,000,000            |



### Questions