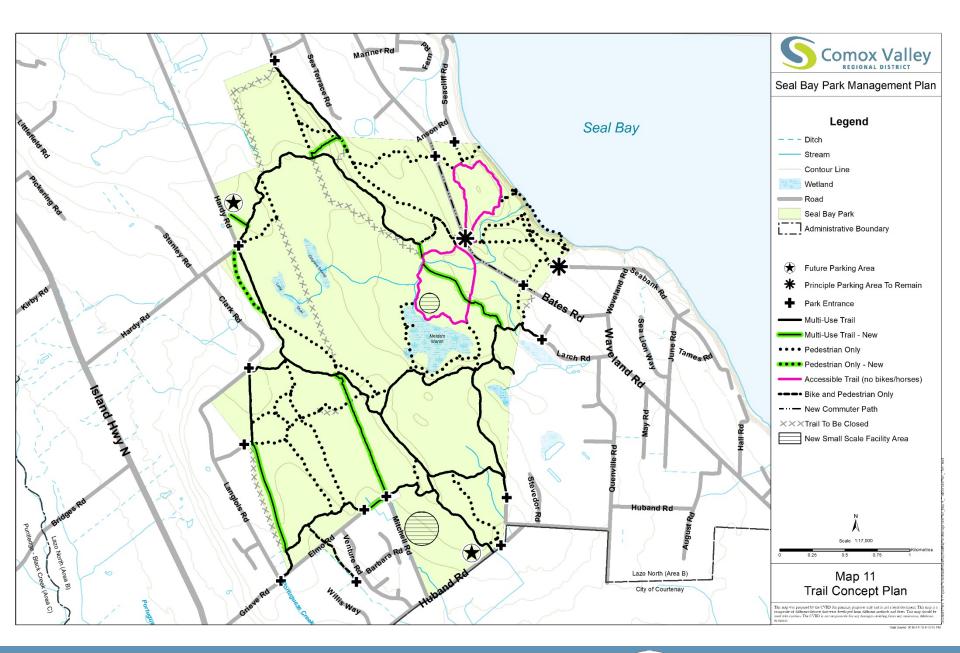

#### Seal Bay Regional Nature Park and Forest

#### Management Plan Update (2019)

EASC February 4, 2019







# **Guiding Themes**



**Environmental Stewardship** 



Visitor Experience



Construction Ahead Sustainable Trail Network

Partnerships and Collaboration

**Public Safety** 











## Capital Project Costs of Plan

| Timeline                                   | Projected Costs        |
|--------------------------------------------|------------------------|
| Short Term (2019-2020)<br>2 year period    | \$320,000 to \$380,000 |
| Medium Term (2021 – 2025)<br>5 year period | \$330,000 to \$350,000 |
| Long Term (2026 to 2038)<br>13 year period | \$1,000,000            |



### Questions