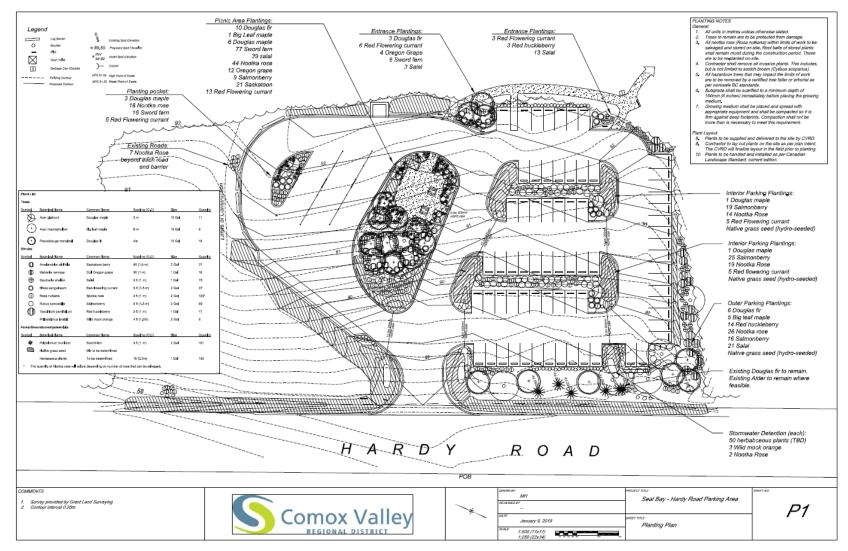

#### Seal Bay Regional Nature Park and Forest

#### Management Plan Update (2019)

EASC February 4, 2019







# **Guiding Themes**



**Environmental Stewardship** 



Visitor Experience



Construction Ahead Sustainable Trail Network

Partnerships and Collaboration

**Public Safety** 











## Capital Project Costs of Plan

| Timeline                                   | Projected Costs        |
|--------------------------------------------|------------------------|
| Short Term (2019-2020)<br>2 year period    | \$320,000 to \$380,000 |
| Medium Term (2021 – 2025)<br>5 year period | \$330,000 to \$350,000 |
| Long Term (2026 to 2038)<br>13 year period | \$1,000,000            |



### Questions