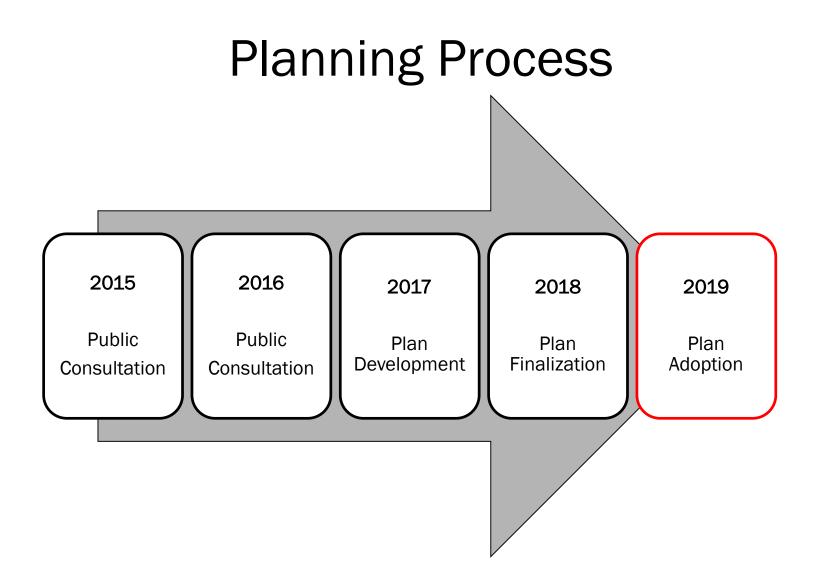

#### Seal Bay Regional Nature Park and Forest

#### Management Plan Update (2019)

EASC February 4, 2019







# **Guiding Themes**



**Environmental Stewardship** 



Visitor Experience



Construction Ahead Sustainable Trail Network

Partnerships and Collaboration

**Public Safety** 











## Capital Project Costs of Plan

| Timeline                                   | Projected Costs        |
|--------------------------------------------|------------------------|
| Short Term (2019-2020)<br>2 year period    | \$320,000 to \$380,000 |
| Medium Term (2021 – 2025)<br>5 year period | \$330,000 to \$350,000 |
| Long Term (2026 to 2038)<br>13 year period | \$1,000,000            |



### Questions